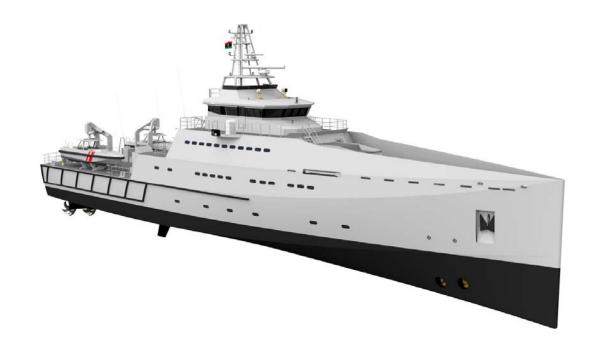

## DAMEN STAN PATROL® 6011

"SEA AXE"

**GENERAL** 

HULL MATERIAL Steel SUPERSTRUCTURE Aluminium

BASIC FUNCTIONS Patrol duties, maritime safety,

securing economical waters, search

and rescue in EEZ

CLASSIFICATION Bureau Veritas

## DAMEN STAN PATROL® 6011 "SEA AXE"

DAMEN SHIPYARDS GORINCHEM

Member of the DAMEN SHIPYARDS GROUP