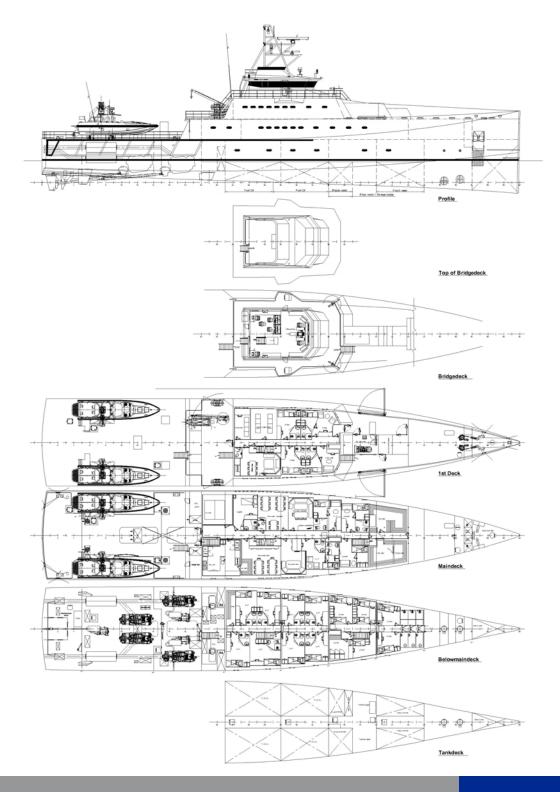

BILGE WATER SEPERATOR 0.5 m3/hr FUEL SEPERATOR Alfa laval P615 SEWAGE SYSTEM DVZ-JZR-25 WATERMAKER Max. 8 m3/24hr

**ACCOMODATION** 

BELOW MAIN DECK 8x 2pax SP cabins, laundry, 5x crew cabins MAIN DECK

Hospital, galley, mess/dayroom crew, mess/dayroom SP, 2 vip cabins, 2 senior

cabins FIRST DECK Radio room, officers mess/dayroom, 3 officers

cabins and captain cabins

AIR CONDITIONING 500,000 BTU

NAUTICAL, SURVEILLANCE AND COMMUNICATION EQUIPMENT

SEARCHLIGHT 1x 1000 Watt 230 V COMPASS Gyro, magnetic, fiber optic